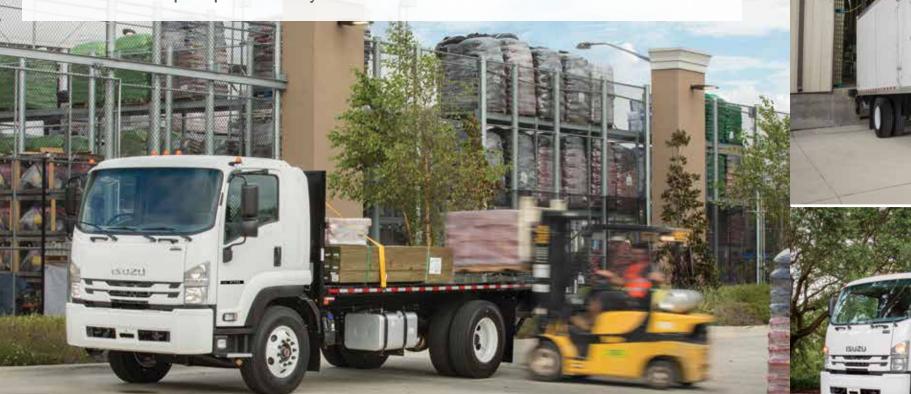

## The Class 6 Truck of the Future

The overall concept of the FTR is the next generation medium-duty low-cab-forward truck. one that features a clean, durable, highly efficient four-cylinder engine and is the best Class 6 choice for pickup and delivery in cities.